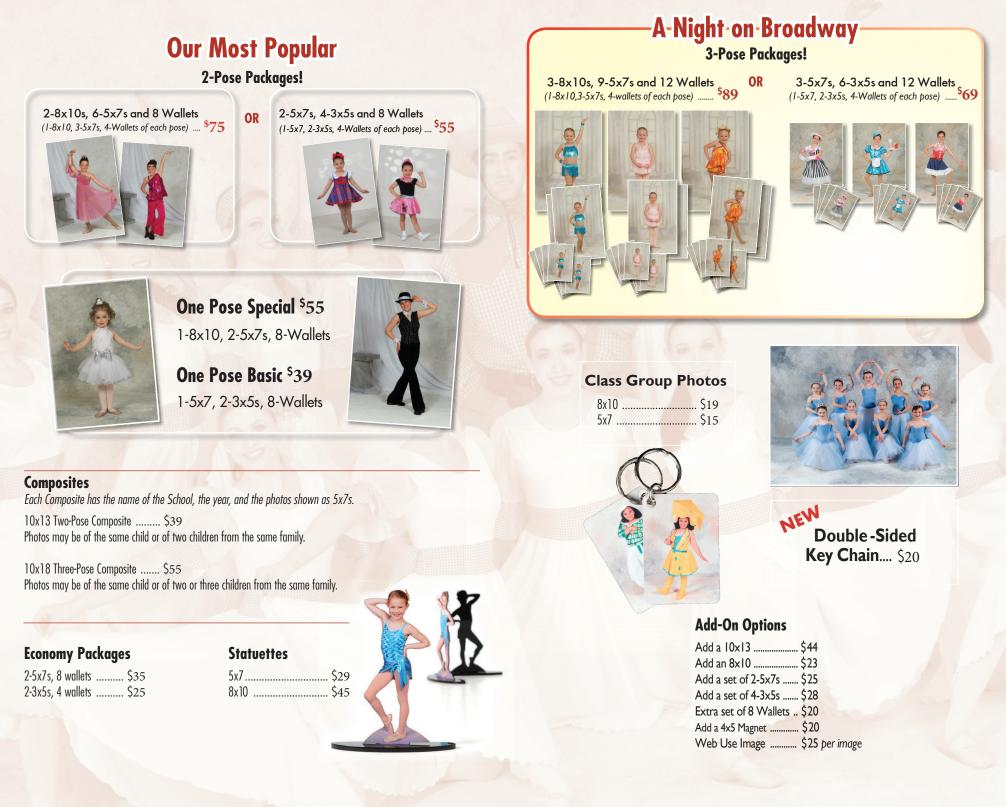

Lawrence Photographers. Please Note: A fee of \$30 is assessed on any returned check.

### Can I have more than one child photographed together?

Yes, you can. Up to three children may be photographed together in any one package.

### Can I Order Additional Photographs?

We accept reorders for 30 days after the date of delivery.

#### What about Guarantees?

Mark Lawrence guarantees full customer satisfaction. If, for any reason you are not pleased with your photographs, you may return the complete package to us in the sealed envelope within 10 days for a complete refund. Or, if you prefer, we will be happy to photograph you again in any one of our studios.



Haverhill • Nashua • Londonderry







444 Amherst Street • Nashua, NH 03063 • 603-882-0116 www.MarkLawrencePhotographers.com